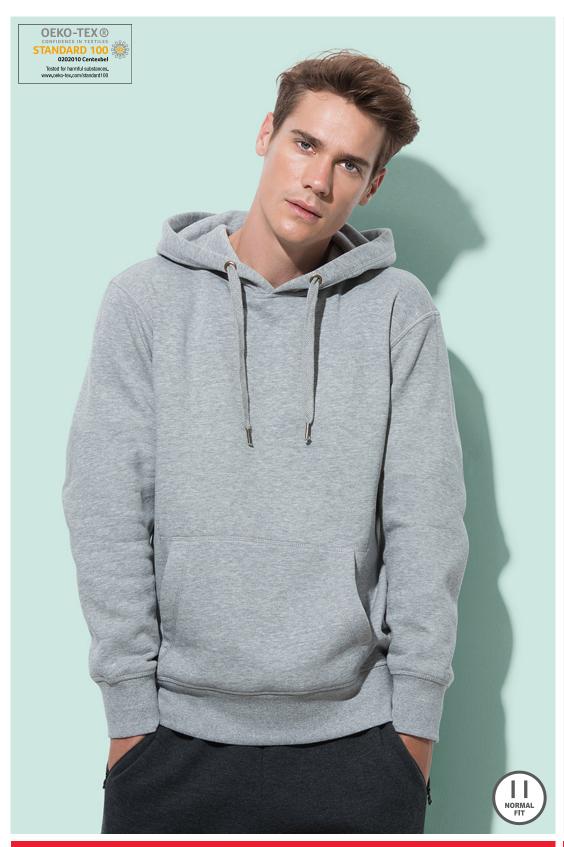

## Sweat Hoodie Hooded sweatshirt for men

Fabric: 80% ring-spun cotton, 20% polyester (GYH: 70% cotton, 30% polyester)

Weight:  $280 \text{ g/m}^2$  Box unit: 24 / carton

brushed inside, double fabric hood, metal eyelets for drawcord (nickel-free), wide drawcord with metal tips (nickel-free), decorative flatlock seams, kangaroo pocket, wide rib cuffs and waistband with elastane, neck tape, side seams, small size label in the collar, care label in the side seam, washable at 40°C